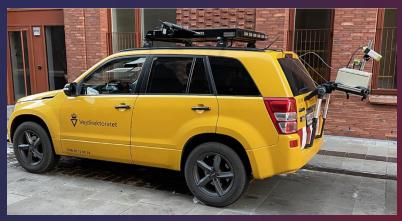

#### Customer

Nordic Road Directorate works to monitor roadsides, detecting invasive species that out compete native species reducing biodiversity.

- Manual, skilled and labor intensive
- Patchy coverage limits the understanding

#### **Challenges**

- Mobile Platform
- Shock and Vibration from car and road
- Avoid costly vehicle modifications

#### **Technical Solution**

ThinkEdge SE70

Mounted camera on survey vehicle