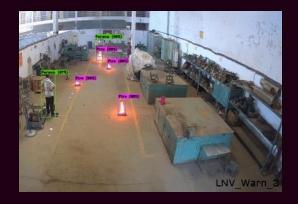

#### **Technical Solution**

- Existing RTSP camera network.
- Local IVA Models
- Proximity Breaches and Exclusionary Zones

#### **Insights & Outcomes**

- 31% reduction of incidents in the first 3 months.
- Warning & threat detection
- Metrics on safety infractions vs. incidence