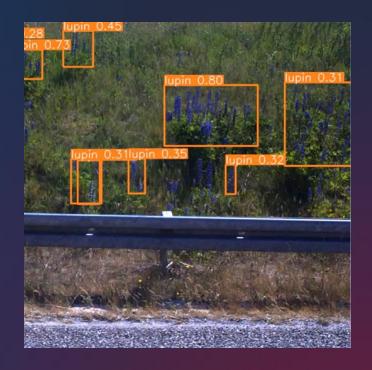

## Counting at scale, Protecting biodiversity

#### Customer

Nordic Road Directorate works to monitor roadsides, detecting invasive species that out compete native species reducing biodiversity.

- Manual, skilled and labor intensive
- Patchy coverage limits the understanding

#### **Challenges**

- Mobile Platform
- Shock and Vibration from car and road
- Avoid costly vehicle modifications

#### **Insights & Outcomes**

- 20 images per second
- Positive results only sent to cloud
- Usable by non specialist drivers

#### **Technical Solution**

ThinkEdge SE70

Mounted camera on survey vehicle