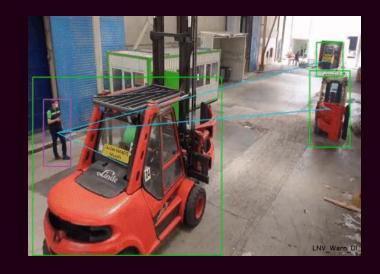

#### **Technical Solution**

- Existing RTSP camera network.
- Local IVA Models
- Proximity Breaches and Exclusionary Zones

#### **Insights & Outcomes**

- 31% reduction of incidents in the first 3 months.
- Warning & threat detection
- Metrics on safety infractions vs. incidence