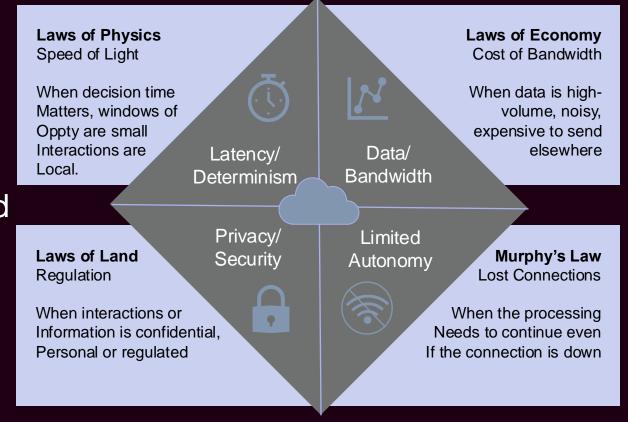

# EDGE COMPUTING HAS UNIQUE REQUIREMENTS...

# EDGE COMPUTING HAS UNIQUE ENVIRONMENTS...

- Extreme temperature
- · Shock & vibe
- Dust filtering
- Low acoustic

- Fully encrypted data
- On-site authentication
- Movement & tamper protection

- Wireless options
- Optimized indoor antennas