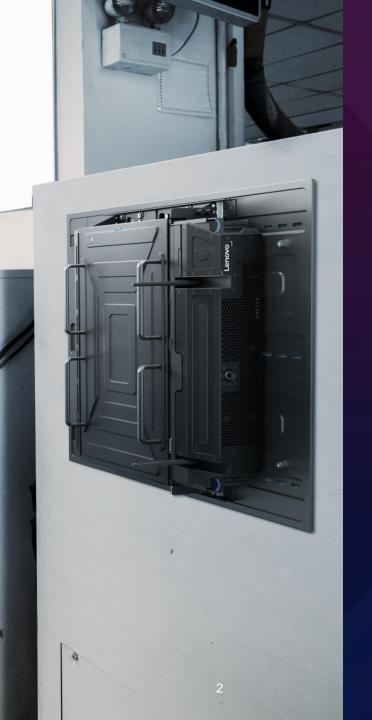

# **Edge Computing**

#### What is it?

Computing capacity outside of the Datacenter

- Closer to where data is generated and acted upon. Often data collected by cameras and sensors – not keyboard/mouse
- Highly Distributed