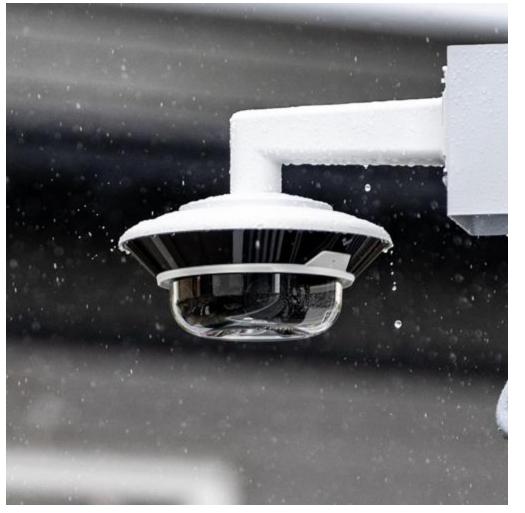

# Verkada's Hybrid Cloud Security Solution

- **Edge Devices**
- Built-in onboard storage; No NVR/DVR
- Bandwidth friendly (20-50kbps)
- Cameras record continuously at 24fps
- Single Ethernet cable (PoE) to operate