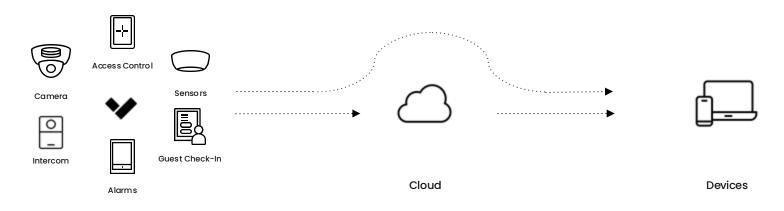

# Verkada's Hybrid Cloud Security Solution

- **Edge Devices**
- Built-in onboard storage; No NVR/DVR
- Bandwidth friendly (20-50kbps)
- Cameras record continuously at 24fps
- Single Ethernet cable (PoE) to operate

## Cloud (AWS)

- Seamless access to all cameras
- Unlimited storage for archived clips
- Secure HTTPS/TLS encryption
- AES 128 At Rest (HW), In Transit (NW)
- AES 256 At Rest, Cloud Security
- 30-days cloud backup included

### Software

- Intuitive browser-based user interface
- Modern user authentication (SAML 2.0, 2FA)
- No plugins or downloads required