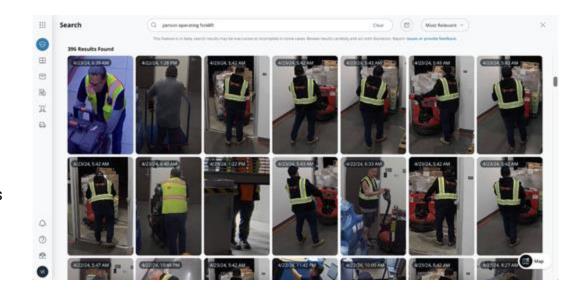

# Al-Powered Video

- Custom Searches
  - "Person wearing a hardhat but not wearing a safety vest"
  - o "Person holding [insert item]"
- Custom alerts Al Events
- Search can be used to identify text, logos and brands