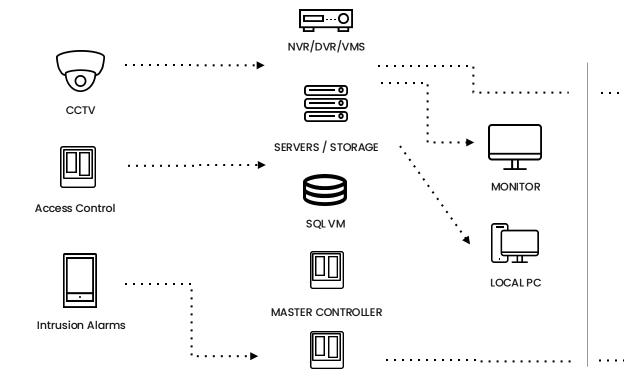

# Traditional Architecture

Camera Support

VMS Support

Access Control Support

Alarm Support

**DEVICES** 

LANDLINE TO
ALARM CENTER

FIREWALL /

VPN

ALARM PANEL